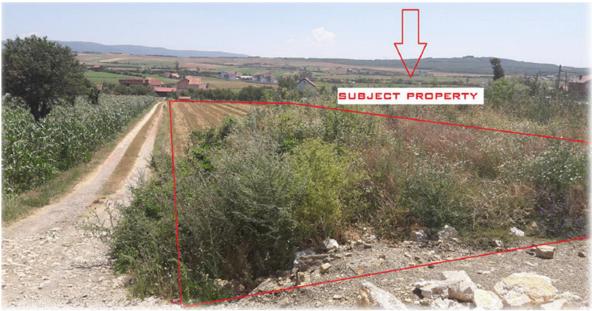

## TEB SH.A. Announces selling of below immovable property

| Property Location:       | Polac village, place called "Shpat - Ara MI", next to highway "Skënderaj -<br>Drenas". Agriculture land with total area 2526 m2. Property has a direct access<br>to a Highway, which makes it much easier to use/rent it. |                             |
|--------------------------|---------------------------------------------------------------------------------------------------------------------------------------------------------------------------------------------------------------------------|-----------------------------|
| <b>City and Country:</b> | Skenderaj, Republic of Kosova                                                                                                                                                                                             | https: 42.724000, 20.821389 |
| Parcel/s:                | P-72015065-01383-0                                                                                                                                                                                                        |                             |
| Parcel Surface:          | 2526m <sup>2</sup>                                                                                                                                                                                                        |                             |
| Property consists:       | Land parcel                                                                                                                                                                                                               |                             |
| Price:                   | 56,000 EUR                                                                                                                                                                                                                |                             |