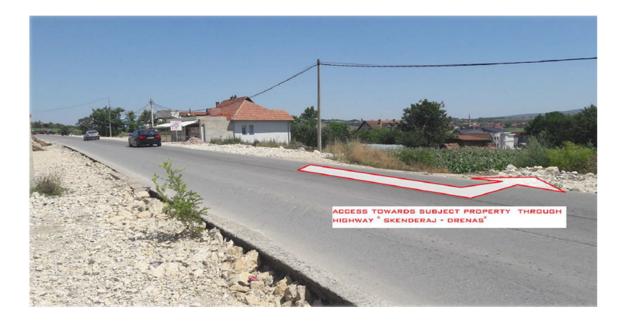

## TEB SH.A. Announces selling of below immovable property

| Property Location:       | Polac village, place called "Shpat - Ara MI", next to highway "Skënderaj -<br>Drenas". Agriculture land with total area 2526 m2. Property has a direct access<br>to a Highway, which makes it much easier to use/rent it. |                             |
|--------------------------|---------------------------------------------------------------------------------------------------------------------------------------------------------------------------------------------------------------------------|-----------------------------|
| <b>City and Country:</b> | Skenderaj, Republic of Kosova                                                                                                                                                                                             | https: 42.724000, 20.821389 |
| Parcel/s:                | P-72015065-01383-0                                                                                                                                                                                                        |                             |
| Parcel Surface:          | 2526m <sup>2</sup>                                                                                                                                                                                                        |                             |
| Property consists:       | Land parcel                                                                                                                                                                                                               |                             |
| Price:                   | 56,000 EUR                                                                                                                                                                                                                |                             |