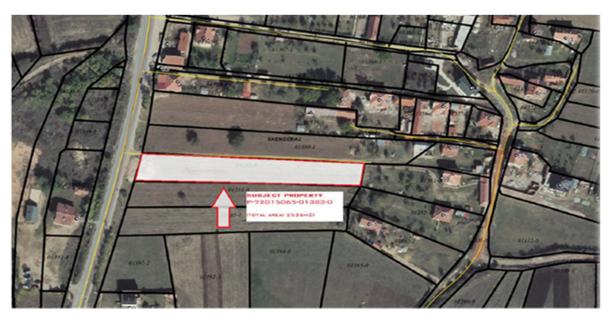

## TEB SH.A. Announces selling of below immovable property

| Property Location:       | Polac village, place called "Shpat - Ara MI", next to highway "Skënderaj -<br>Drenas". Agriculture land with total area 2526 m2. Property has a direct access<br>to a Highway, which makes it much easier to use/rent it. |                             |
|--------------------------|---------------------------------------------------------------------------------------------------------------------------------------------------------------------------------------------------------------------------|-----------------------------|
| <b>City and Country:</b> | Skenderaj, Republic of Kosova                                                                                                                                                                                             | https: 42.724000, 20.821389 |
| Parcel/s:                | P-72015065-01383-0                                                                                                                                                                                                        |                             |
| Parcel Surface:          | 2526m <sup>2</sup>                                                                                                                                                                                                        |                             |
| Property consists:       | Land parcel                                                                                                                                                                                                               |                             |
| Price:                   | 56,000 EUR                                                                                                                                                                                                                |                             |