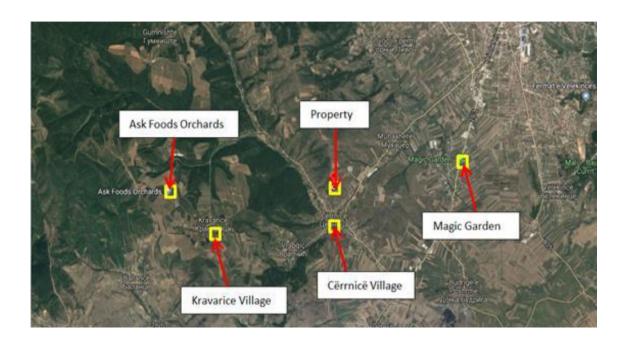

## TEB SH.A. Announces selling of below immovable property

| Property Location: | The subject properties are located at the place called "Kolibishte" in Cërnica village, within Gjilan municipality.                                                                                                            |
|--------------------|--------------------------------------------------------------------------------------------------------------------------------------------------------------------------------------------------------------------------------|
| City and Country:  | Cërnica - Gjilan, Republic of Kosova https: 42.427855 21.420888.                                                                                                                                                               |
| Parcel/s:          | P-70403062-01502-0 and P - 70403062-01508-0                                                                                                                                                                                    |
| Parcel Surface:    | 3,541m <sup>2</sup>                                                                                                                                                                                                            |
| Property consists: | The properties are located in the rural area of Gjilan municipality in the village called Cërnicë, at the place called Kolibishte. The location where the properties are located is chiefly destined for agriculture purposes. |
| Price:             | €24,000                                                                                                                                                                                                                        |
| Note:              |                                                                                                                                                                                                                                |