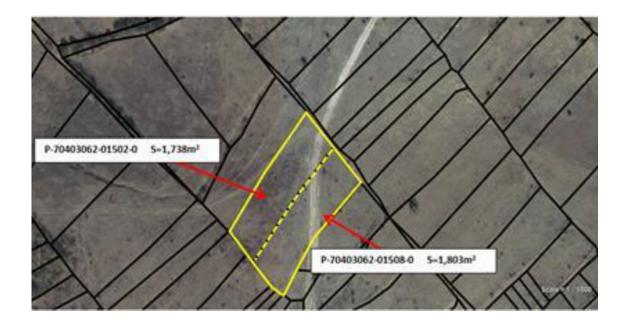

## TEB SH.A. Announces selling of below immovable property

| Property Location: | The subject properties are located at the place called "Kolibishte" in Cërnica village, within Gjilan municipality.                                                                                                            |
|--------------------|--------------------------------------------------------------------------------------------------------------------------------------------------------------------------------------------------------------------------------|
| City and Country:  | Cërnica - Gjilan, Republic of Kosova https: 42.427855 21.420888.                                                                                                                                                               |
| Parcel/s:          | P-70403062-01502-0 and P - 70403062-01508-0                                                                                                                                                                                    |
| Parcel Surface:    | 3,541m <sup>2</sup>                                                                                                                                                                                                            |
| Property consists: | The properties are located in the rural area of Gjilan municipality in the village called Cërnicë, at the place called Kolibishte. The location where the properties are located is chiefly destined for agriculture purposes. |
| Price:             | €24,000                                                                                                                                                                                                                        |
| Note:              |                                                                                                                                                                                                                                |