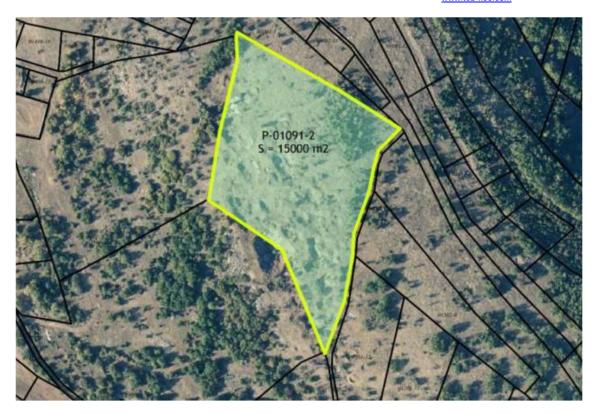

## TEB SH.A. Announces selling of below immovable property

| Property Location: | Property is in co-ownership an is located in Malishevë cadastral zone, around 1.6 km on the south east side of Malisheva main center.             |
|--------------------|---------------------------------------------------------------------------------------------------------------------------------------------------|
| City and Country:  | Malishevë, Republic of Kosova, https: 42.472326, 20.741670.                                                                                       |
| Parcel/s:          | P-72310047-01091-2                                                                                                                                |
| Parcel Surface:    | 15,000m <sup>2</sup>                                                                                                                              |
| Property consists: | Based on the ownership certificate the parcel is registered as Forest Land, property is located in forest zone, surrounded mostly by forest zone. |
| Price:             | €105,000                                                                                                                                          |
| Note:              |                                                                                                                                                   |

## Photos:

TEB Sh. A. Main Office Preoc no no. 7KM main road Prishtina-Ferizaj Gracanica 10500, Republic of Kosova Tel: 038 230 000 www.teb-kos.com