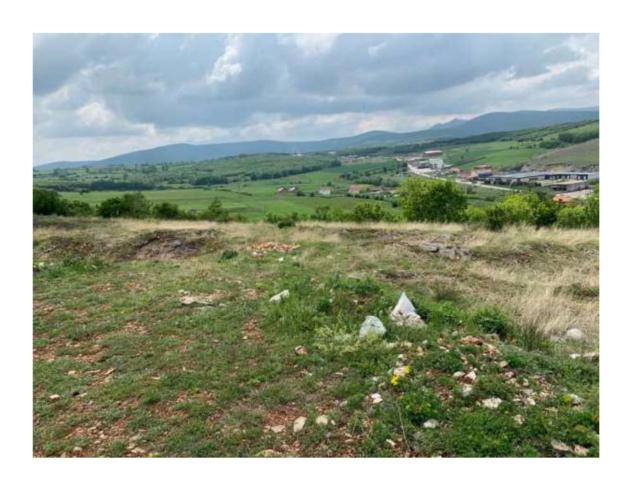

## TEB SH.A. Announces selling of below immovable property

| Property Location: | Property is in co-ownership an is located in Malishevë cadastral zone, around 1.6 km on the south east side of Malisheva main center.             |
|--------------------|---------------------------------------------------------------------------------------------------------------------------------------------------|
| City and Country:  | Malishevë, Republic of Kosova, https: 42.472326, 20.741670.                                                                                       |
| Parcel/s:          | P-72310047-01091-2                                                                                                                                |
| Parcel Surface:    | 15,000m <sup>2</sup>                                                                                                                              |
| Property consists: | Based on the ownership certificate the parcel is registered as Forest Land, property is located in forest zone, surrounded mostly by forest zone. |
| Price:             | €105,000                                                                                                                                          |
| Note:              |                                                                                                                                                   |

## Photos:

TEB Sh. A. Main Office Preoc no no. 7KM main road Prishtina-Ferizaj Gracanica 10500, Republic of Kosova Tel: 038 230 000 www.teb-kos.com