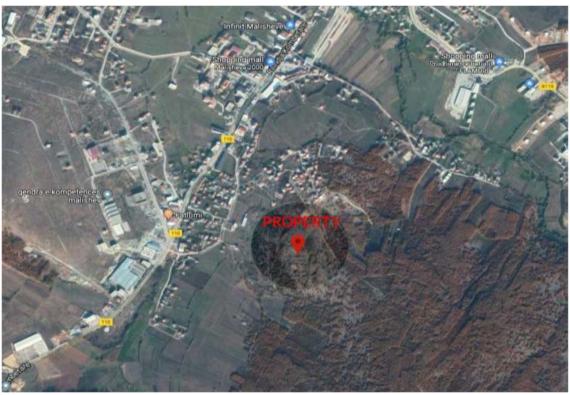

## TEB SH.A. Announces selling of below immovable property

| Property Location: | Property is in co-ownership an is located in Malishevë cadastral zone, around 1.6 km on the south east side of Malisheva main center.             |
|--------------------|---------------------------------------------------------------------------------------------------------------------------------------------------|
| City and Country:  | Malishevë, Republic of Kosova, https: 42.472326, 20.741670.                                                                                       |
| Parcel/s:          | P-72310047-01091-2                                                                                                                                |
| Parcel Surface:    | 15,000m <sup>2</sup>                                                                                                                              |
| Property consists: | Based on the ownership certificate the parcel is registered as Forest Land, property is located in forest zone, surrounded mostly by forest zone. |
| Price:             | €105,000                                                                                                                                          |
| Note:              |                                                                                                                                                   |