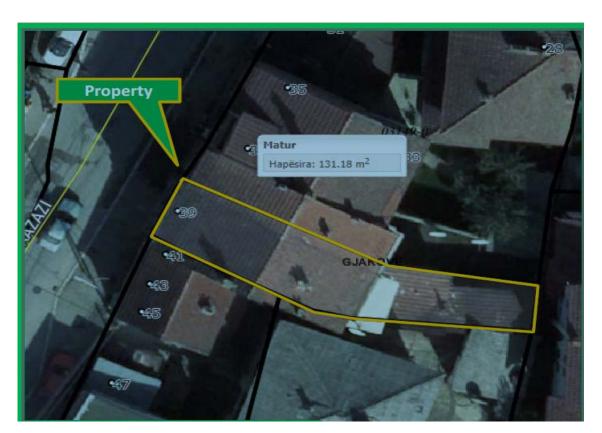

## TEB SH.A. Announces selling of below immovable property

| Property Location: | The Property is located in Gjakova-Qytet cadastral zone, around 1500m southwest of city center with direct access to the city road "Gjon Nikollë Kazazi" which is connected with the main city road. |
|--------------------|------------------------------------------------------------------------------------------------------------------------------------------------------------------------------------------------------|
| City and Country:  | Gjakovë, Republic of Kosova, https: 42.374032, 20.424904.                                                                                                                                            |
| Parcel/s:          | P-70705029-03149-4                                                                                                                                                                                   |
| Parcel Surface:    | 133 m <sup>2</sup>                                                                                                                                                                                   |
| Property consists: | The property is located in residential area consisted by a four floor structure or a house with area of 210m2 and a shop with area of 70 m2 built in land with area of 133 m2.                       |
| Price:             | €75,000                                                                                                                                                                                              |
| Note:              |                                                                                                                                                                                                      |