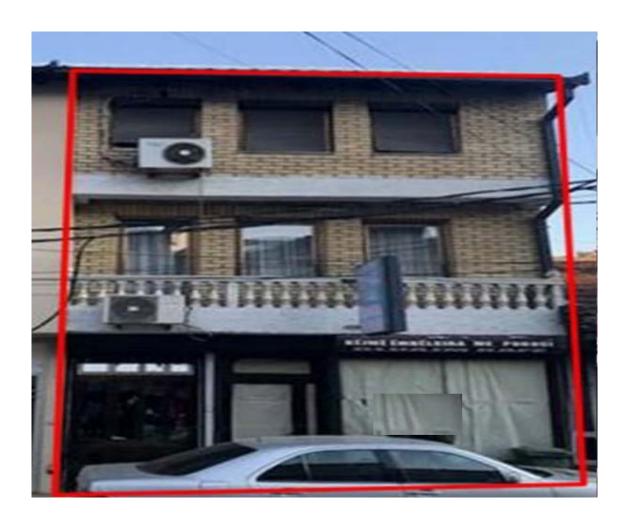

## TEB SH.A. Announces selling of below immovable property

| Property Location: | The Property is located in Gjakova-Qytet cadastral zone, around 1500m southwest of city center with direct access to the city road "Gjon Nikollë Kazazi" which is connected with the main city road. |
|--------------------|------------------------------------------------------------------------------------------------------------------------------------------------------------------------------------------------------|
| City and Country:  | Gjakovë, Republic of Kosova, https: 42.374032, 20.424904.                                                                                                                                            |
| Parcel/s:          | P-70705029-03149-4                                                                                                                                                                                   |
| Parcel Surface:    | 133 m <sup>2</sup>                                                                                                                                                                                   |
| Property consists: | The property is located in residential area consisted by a four floor structure or a house with area of 210m2 and a shop with area of 70 m2 built in land with area of 133 m2.                       |
| Price:             | €75,000                                                                                                                                                                                              |
| Note:              |                                                                                                                                                                                                      |

## Photos:

TEB Sh. A. Main Office Preoc no no. 7KM main road Prishtina-Ferizaj Gracanica 10500, Republic of Kosova Tel: 038 230 000 www.teb-kos.com