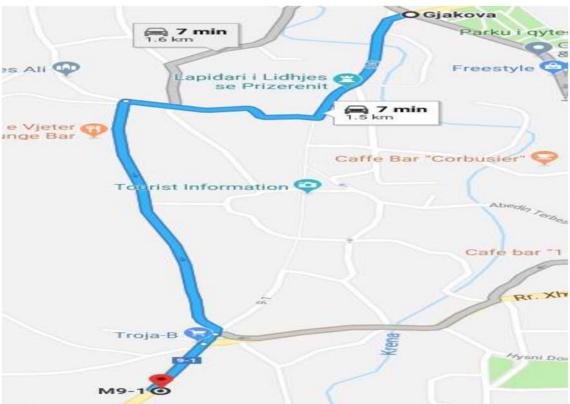

## TEB SH.A. Announces selling of below immovable property

| Property Location: | The Property is located in Gjakova-Qytet cadastral zone, around 1500m southwest of city center with direct access to the city road "Gjon Nikollë Kazazi" which is connected with the main city road. |
|--------------------|------------------------------------------------------------------------------------------------------------------------------------------------------------------------------------------------------|
| City and Country:  | Gjakovë, Republic of Kosova, https: 42.374032, 20.424904.                                                                                                                                            |
| Parcel/s:          | P-70705029-03149-4                                                                                                                                                                                   |
| Parcel Surface:    | 133 m <sup>2</sup>                                                                                                                                                                                   |
| Property consists: | The property is located in residential area consisted by a four floor structure or a house with area of 210m2 and a shop with area of 70 m2 built in land with area of 133 m2.                       |
| Price:             | €75,000                                                                                                                                                                                              |
| Note:              |                                                                                                                                                                                                      |