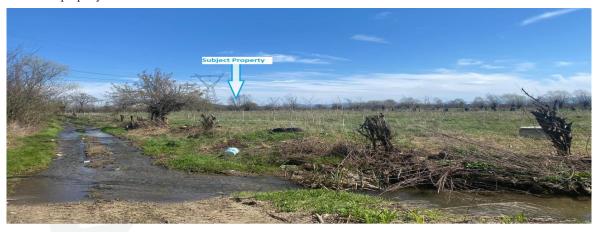

TEB SH.A. Announces selling of below immovable property

| Property Location: | The property subject is located in village Gramaqel, around 4km from the highway "Pejë-Gjakovë", cadastral zone Gramaqel, Municipality of Deçan.                                                                                                                                                                |
|--------------------|-----------------------------------------------------------------------------------------------------------------------------------------------------------------------------------------------------------------------------------------------------------------------------------------------------------------|
| City and Country:  | Gramaqel, Deçan, Republic of Kosovo, http: 42.475750, 20.374583                                                                                                                                                                                                                                                 |
| Parcel/s:          | P-70505016-00628-1                                                                                                                                                                                                                                                                                              |
| Parcel Surface:    | $S=7,274 \text{ m}^2$                                                                                                                                                                                                                                                                                           |
| Property consists: | The property is currently being used for agricultural purpose.                                                                                                                                                                                                                                                  |
| Price:             | EUR 15,000.00                                                                                                                                                                                                                                                                                                   |
| Note:              | <ul> <li>ROAD ACCESS: Property does not have direct access to cadastral road. It has access to the cadastral road only passing through the parcel (P-00569-0) which is a field road.</li> <li>In the middle of the property there is a pole with metal construction of the 400 kw high voltage line.</li> </ul> |
|                    |                                                                                                                                                                                                                                                                                                                 |

## Photos of property:

Preoc p.n. KM7, Magjistralja Prishtinë-Ferizaj Prishtinë, 10000, Kosovë

Tel: 038 230 000 Fax: 038 230 000

Email: info@teb-kos.com Web: www.teb-kos.com

## Photos of property: