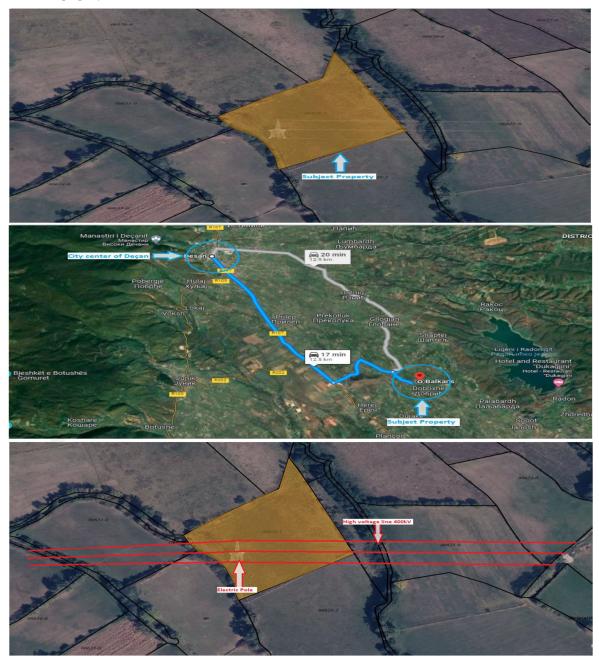

TEB SH.A. Announces selling of below immovable property

| Property Location: | The property subject is located in village Gramaqel, around 4km from the highway "Pejë-Gjakovë", cadastral zone Gramaqel, Municipality of Deçan.                                                                                                                                                                |
|--------------------|-----------------------------------------------------------------------------------------------------------------------------------------------------------------------------------------------------------------------------------------------------------------------------------------------------------------|
| City and Country:  | Gramaqel, Deçan, Republic of Kosovo, http: 42.475750, 20.374583                                                                                                                                                                                                                                                 |
| Parcel/s:          | P-70505016-00628-1                                                                                                                                                                                                                                                                                              |
| Parcel Surface:    | $S=7,274 \text{ m}^2$                                                                                                                                                                                                                                                                                           |
| Property consists: | The property is currently being used for agricultural purpose.                                                                                                                                                                                                                                                  |
| Price:             | EUR 15,000.00                                                                                                                                                                                                                                                                                                   |
| Note:              | <ul> <li>ROAD ACCESS: Property does not have direct access to cadastral road. It has access to the cadastral road only passing through the parcel (P-00569-0) which is a field road.</li> <li>In the middle of the property there is a pole with metal construction of the 400 kw high voltage line.</li> </ul> |
|                    |                                                                                                                                                                                                                                                                                                                 |

## Photos of property:

Preoc p.n. KM7, Magjistralja Prishtinë-Ferizaj Prishtinë, 10000, Kosovë

Tel: 038 230 000 Fax: 038 230 000

Email: info@teb-kos.com Web: www.teb-kos.com

## Photos of property: