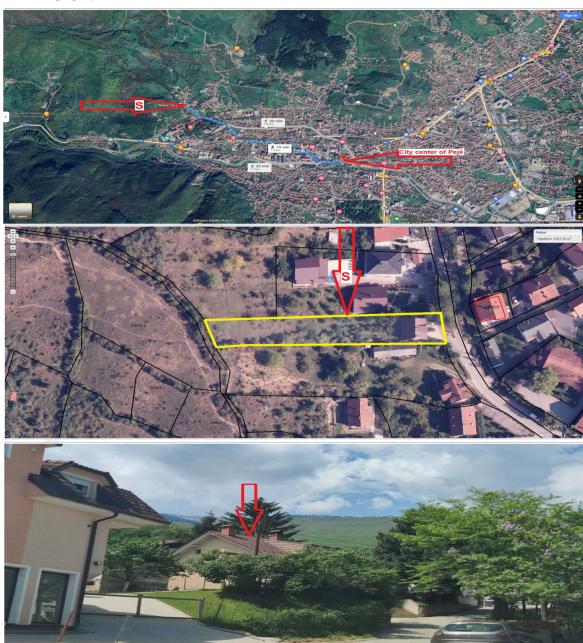

|
| Price:             | EUR 171,000.00                                                                                                                                                                                                       |
| Note:              |                                                                                                                                                                                                                      |

## Photos of property:





Preoc p.n. KM7, Magjistralja Prishtinë-Ferizaj Prishtinë, 10000, Kosovë



Tel: 038 230 000 Fax: 038 230 000



Email: info@teb-kos.com Web: www.teb-kos.com



## Photos of property: