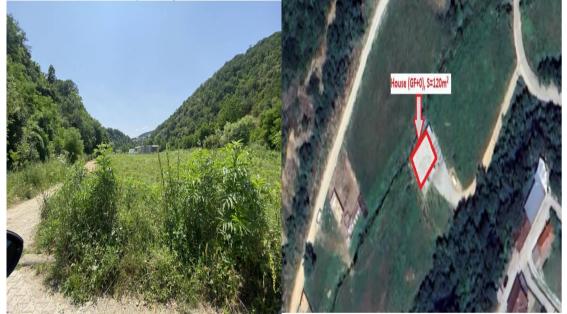

## TEB SH.A. Announces selling of below immovable property

| Property               | a) The Property is located in area of Kosavë, Dragash cadastral zone, around 14.1 km on        |
|------------------------|------------------------------------------------------------------------------------------------|
| Location:              | the northeast side of Dragash center. It has direct access to actual road. The property is     |
|                        | located in rural residential area.                                                             |
|                        | b) The property is located in the west of the city center of Prizren, village called Vlashnjë, |
|                        | 9km distance from the city center of Prizren and around 2km from main highway "Ibrahim         |
|                        | Rugova".                                                                                       |
| City and               | a) DRAGASH, Prizren, Republic of Kosova a) https: 42.093199, 20.702603.                        |
| <b>Country:</b>        | b) "Gradishte – Rashzova", Vlashnjë, Prizren b) https:: 42.197083, 20.652192                   |
| Parcel/s:              | a) P-70604021-00670-1 b) P-71813006-00388-1                                                    |
| <b>Parcel Surface:</b> | a)703m <sup>2</sup> b) 1000 m <sup>2</sup>                                                     |
| Property consists:     | a) Land/Building b) Land                                                                       |
| Price:                 | a) 30,000.00 b) 27,000.00                                                                      |

## Photos of the building

Road access to the subject property

Ortophoto from Google Earth