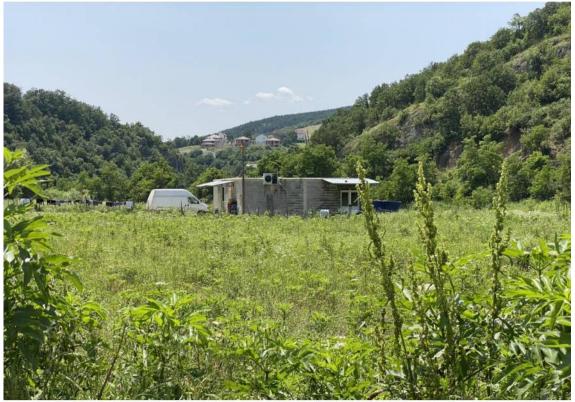

## TEB SH.A. Announces selling of below immovable property

| Property               | a) The Property is located in area of Kosavë, Dragash cadastral zone, around 14.1 km on        |
|------------------------|------------------------------------------------------------------------------------------------|
| Location:              | the northeast side of Dragash center. It has direct access to actual road. The property is     |
|                        | located in rural residential area.                                                             |
|                        | b) The property is located in the west of the city center of Prizren, village called Vlashnjë, |
|                        | 9km distance from the city center of Prizren and around 2km from main highway "Ibrahim         |
|                        | Rugova".                                                                                       |
| City and               | a) DRAGASH, Prizren, Republic of Kosova a) https: 42.093199, 20.702603.                        |
| <b>Country:</b>        | b) "Gradishte – Rashzova", Vlashnjë, Prizren b) https:: 42.197083, 20.652192                   |
| Parcel/s:              | a) P-70604021-00670-1 b) P-71813006-00388-1                                                    |
| <b>Parcel Surface:</b> | a)703m <sup>2</sup> b) 1000 m <sup>2</sup>                                                     |
| Property consists:     | a) Land/Building b) Land                                                                       |
| Price:                 | a) 30,000.00 b) 27,000.00                                                                      |

## Photos of the building

Road access to the subject property

Ortophoto from Google Earth