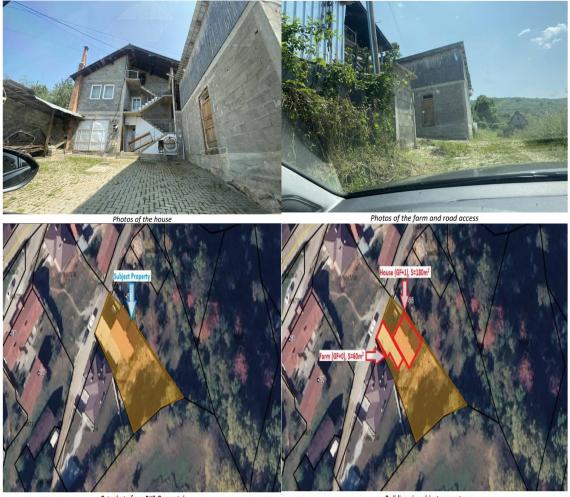

## TEB SH.A. Announces selling of below immovable property

| Property               | a) The Property is located in area of Kosavë, Dragash cadastral zone, around 14.1 km on        |
|------------------------|------------------------------------------------------------------------------------------------|
| Location:              | the northeast side of Dragash center. It has direct access to actual road. The property is     |
|                        | located in rural residential area.                                                             |
|                        | b) The property is located in the west of the city center of Prizren, village called Vlashnjë, |
|                        | 9km distance from the city center of Prizren and around 2km from main highway "Ibrahim         |
|                        | Rugova".                                                                                       |
| City and               | a) DRAGASH, Prizren, Republic of Kosova a) https: 42.093199, 20.702603.                        |
| <b>Country:</b>        | b) "Gradishte – Rashzova", Vlashnjë, Prizren b) https:: 42.197083, 20.652192                   |
| Parcel/s:              | a) P-70604021-00670-1 b) P-71813006-00388-1                                                    |
| <b>Parcel Surface:</b> | a)703m <sup>2</sup> b) 1000 m <sup>2</sup>                                                     |
| Property consists:     | a) Land/Building b) Land                                                                       |
| Price:                 | a) 30,000.00 b) 27,000.00                                                                      |

## Photo a) P-70604021-00670-1

Ortophoto from RKS Geoportal

Buildings in subject property

TEB Sh. A. Main Office Preoc no no. 7KM main road Prishtina-Ferizaj Gracanica 10500, Republic of Kosova Tel: 038 230 000 www.teb-kos.com