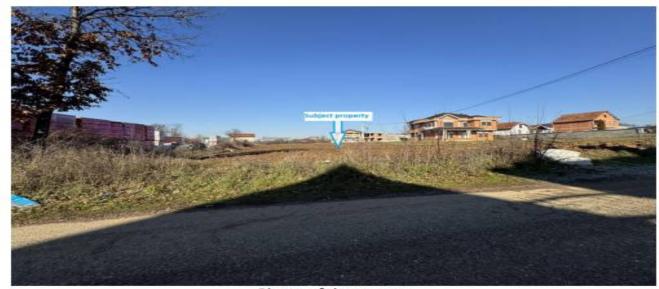

---------------|-------------------------------------------------------------------------------------|
|                           | Municipality of Malisheva. Distance from the city center Malisheva is around 3.6 km |
| City and Country:         | Malisheva, Republic of Kosova                                                       |
| Parcel/s:                 | P-72316001-01143-1                                                                  |
| Parcel Surface:           | 2450 m <sup>2</sup>                                                                 |
| <b>Property consists:</b> | Land                                                                                |
| Price:                    | EUR 88,000.00                                                                       |





Photos of the property