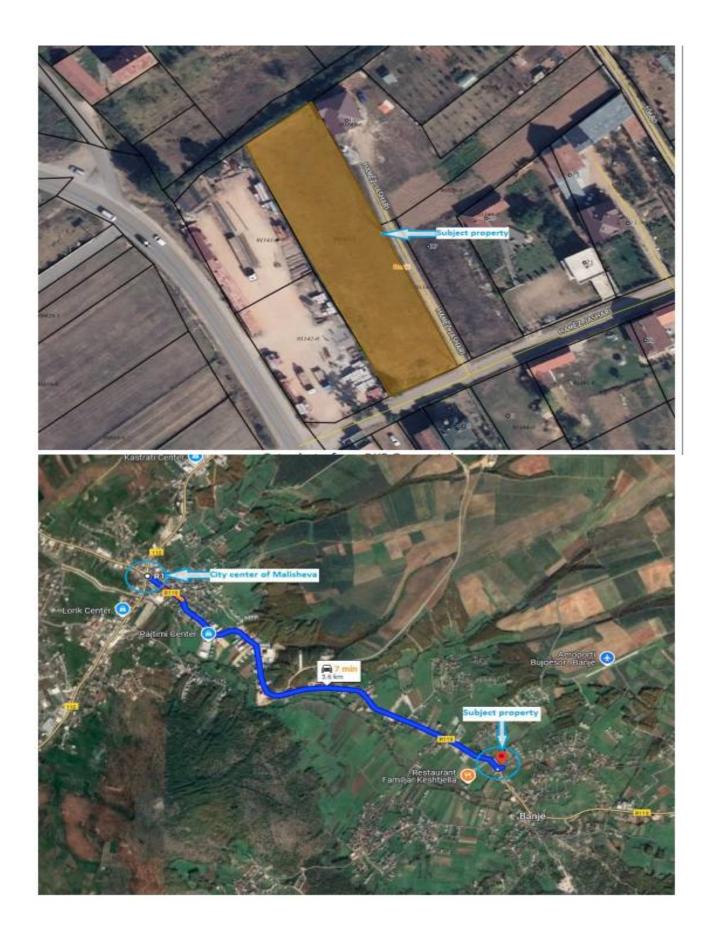

## **TEB SH.A.** Announces selling of below immovable property

| <b>Property location:</b> | The property subject is located on the street "Hamëz Jashari" cadastral zone Banjë, |
|---------------------------|-------------------------------------------------------------------------------------|
|                           | Municipality of Malisheva. Distance from the city center Malisheva is around 3.6 km |
| City and Country:         | Malisheva, Republic of Kosova                                                       |
| Parcel/s:                 | P-72316001-01143-1                                                                  |
| Parcel Surface:           | 2450 m <sup>2</sup>                                                                 |
| <b>Property consists:</b> | Land                                                                                |
| Price:                    | EUR 88,000.00                                                                       |