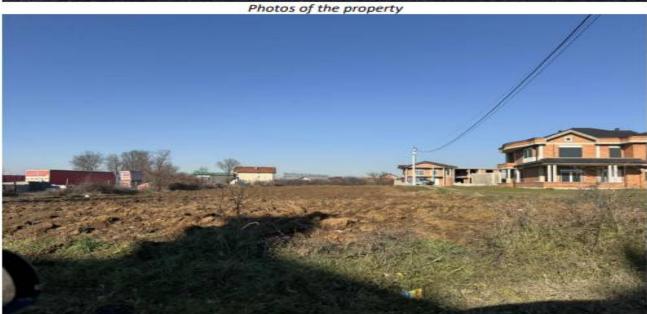

-------------|-------------------------------------------------------------------------------------|
|                           | Municipality of Malisheva. Distance from the city center Malisheva is around 3.6 km |
| City and Country:         | Malisheva, Republic of Kosova                                                       |
| Parcel/s:                 | P-72316001-01143-1                                                                  |
| Parcel Surface:           | 2450 m <sup>2</sup>                                                                 |
| <b>Property consists:</b> | Land                                                                                |
| Price:                    | EUR 88,000.00                                                                       |





Photos of the property