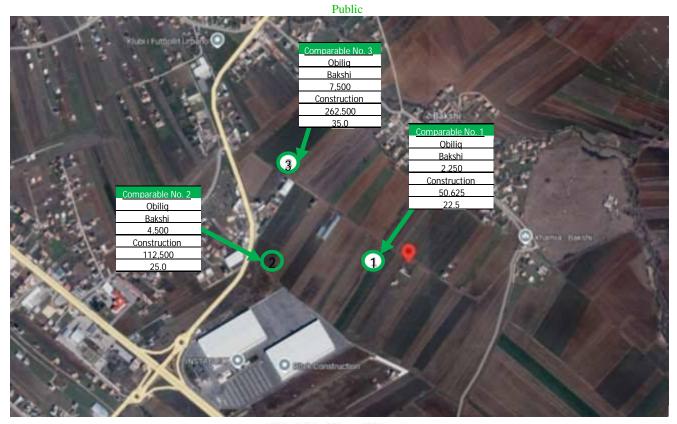

## TEB SH.A. Announces selling of below immovable property

| Property location: | The Property is located in Bakshi cadastral zone, in Obiliq, or 7.0 km northeast from city center.<br>It has direct access in cadastral road from soil. The property is located in rural zone surrounded<br>with agricultural land and a few agricultural and industrial structures |
|--------------------|-------------------------------------------------------------------------------------------------------------------------------------------------------------------------------------------------------------------------------------------------------------------------------------|
| City and Country:  | Obiliq, Republic of Kosova Google maps are 42.720354, 21.102588                                                                                                                                                                                                                     |
| Parcel/s:          | 1) P-72614005-00195-0                                                                                                                                                                                                                                                               |
| Parcel Surface:    | 11946 m2                                                                                                                                                                                                                                                                            |
| Property consists: | Land                                                                                                                                                                                                                                                                                |
| Price:             | EUR 141,000.00                                                                                                                                                                                                                                                                      |

Public

Satellite view of the site