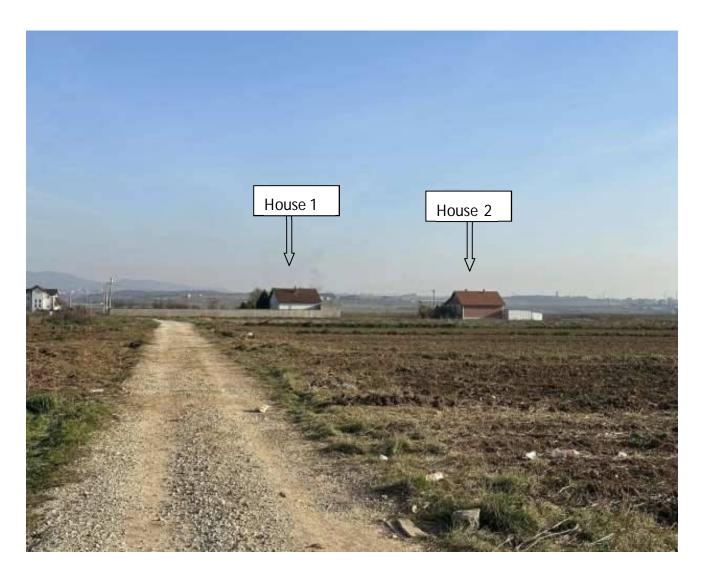

## TEB SH.A. Announces selling of below immovable property

| Property location: | The Property is located in Bakshi cadastral zone, in Obiliq, or 7.0 km northeast from city center.<br>It has direct access in cadastral road from soil. The property is located in rural zone surrounded<br>with agricultural land and a few agricultural and industrial structures |
|--------------------|-------------------------------------------------------------------------------------------------------------------------------------------------------------------------------------------------------------------------------------------------------------------------------------|
| City and Country:  | Obiliq, Republic of Kosova Google maps are 42.720354, 21.102588                                                                                                                                                                                                                     |
| Parcel/s:          | 1) P-72614005-00195-0                                                                                                                                                                                                                                                               |
| Parcel Surface:    | 11946 m2                                                                                                                                                                                                                                                                            |
| Property consists: | Land                                                                                                                                                                                                                                                                                |
| Price:             | EUR 141,000.00                                                                                                                                                                                                                                                                      |