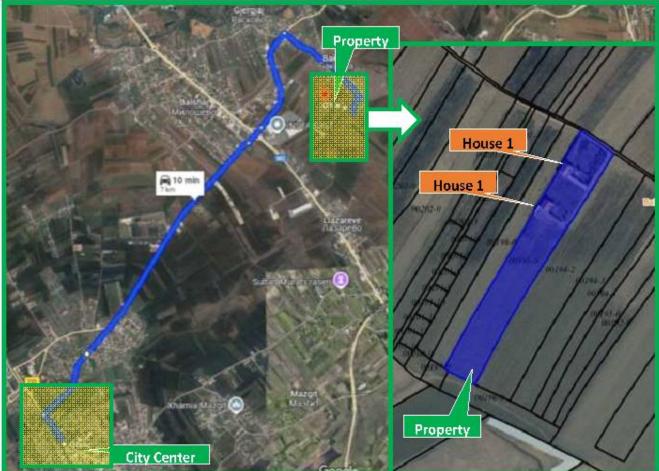

## TEB SH.A. Announces selling of below immovable property

| Property location: | The Property is located in Bakshi cadastral zone, in Obiliq, or 7.0 km northeast from city center.<br>It has direct access in cadastral road from soil. The property is located in rural zone surrounded<br>with agricultural land and a few agricultural and industrial structures |
|--------------------|-------------------------------------------------------------------------------------------------------------------------------------------------------------------------------------------------------------------------------------------------------------------------------------|
| City and Country:  | Obiliq, Republic of Kosova Google maps are 42.720354, 21.102588                                                                                                                                                                                                                     |
| Parcel/s:          | 1) P-72614005-00195-0                                                                                                                                                                                                                                                               |
| Parcel Surface:    | 11946 m2                                                                                                                                                                                                                                                                            |
| Property consists: | Land                                                                                                                                                                                                                                                                                |
| Price:             | EUR 141,000.00                                                                                                                                                                                                                                                                      |